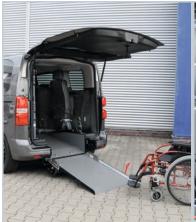

## **ACCESSIBLE VEHICLE WITH REAR CUT FLOOR**

Opel Zafira Life M / L (wheelbase: 3,28 m - length: 4,96 m and 5,31 m)

With the unfolded ramp the vehicle can be accessed comfortably with a wheelchair.

With the optional **EASY**FLEX ramp folded down the luggage compartment is fully usable.

#### **TECHNICAL DATA**

- » Ramp
- » Wheelchair area interior floor dimensions
- » Wheelchair area height dimensions

Aluminium with anti-slip surface, gas strut supported, EASYUSE function providing a very simple and effortless operation with one hand