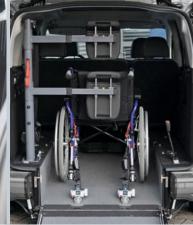

### THESE FACTS MAKE ALL THE DIFFERENCE

- » XXL cutout without any obstructions
- » PROTEKTOR wheelchair & occupant restraint system (ISO approved)
- » Extra long front electric belts for the wheelchair
- » The optional, patented **EASY**FLEX ramp is extremely user-friendly and can be converted quickly to a loading area - ideal for flexible usage
- » Two optional tip & fold seats in third
- » Original tank remains
- Optional head & backrest FUTURESAFE is available

#### **TECHNICAL DATA**

- » Ramp
- » Wheelchair area interior floor dimensions
- » Wheelchair area height dimensions

Aluminium with anti-slip surface, gas strut supported, EASYUSE function providing a very simple and effortless operation with one hand

M: Width approx. 810 mm x length approx. 1.400 mm XL: Width approx. 810 mm x length approx. 1.450 mm

Rear entrance height approx. 1.500 mm; Interior height approx. 1.420 mm (rear area)

AMF-Bruns GmbH & Co. KG | Hauptstraße 101 | D-26689 Apen Telefon +49 (0) 44 89 / 72 72 50 I Fax +49 (0) 44 89 / 62 45 hubmatik@amf-bruns.de