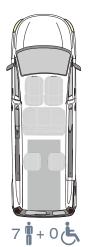

e vehicle can be accessed comfortably with a wheelchair.



With the optional **EASY**FLEX ramp folded down the luggage compartment is fully usable.



Optional tip & fold seats allow flexible use of the vehicle.



Optional the vehicle can be equipped with the head & backrest FUTURESAFE.

### THESE FACTS MAKE ALL THE DIFFERENCE

- » XXL cutout without any obstructions
- » PROTEKTOR wheelchair & occupant restraint system (ISO approved)
- » Extra long front electric belts for the wheelchair
- » The optional, patented **EASY**FLEX ramp is extremely user-friendly and can be converted quickly to a loading area - ideal for flexible usage
- » Two optional tip & fold seats in third
- » Original tank remains
- Optional head & backrest FUTURESAFE is available

#### **SEATING ARRANGEMENT**











#### **TESTED SAFETY**

The vehicle is dynamically crash tested with 20 G.

European type approval.



#### **TECHNICAL DATA**

- » Ramp
- » Wheelchair area interior floor dimensions
- » Wheelchair area height dimensions

Aluminium with anti-slip surface, gas strut supported, EASYUSE function providing a very simple and effortless operation with one hand

M: Width approx. 810 mm x length approx. 1.400 mm XL: Width approx. 810 mm x length approx. 1.450 mm

Rear entrance height approx. 1.500 mm; Interior height approx. 1.420 mm (rear area)





AMF-Bruns GmbH & Co. KG | Hauptstraße 101 | D-26689 Apen Telefon +49 (0) 44 89 / 72 72 50 I Fax +49 (0) 44 89 / 62 45 hubmatik@amf-bruns.de

www.amf-bruns.de