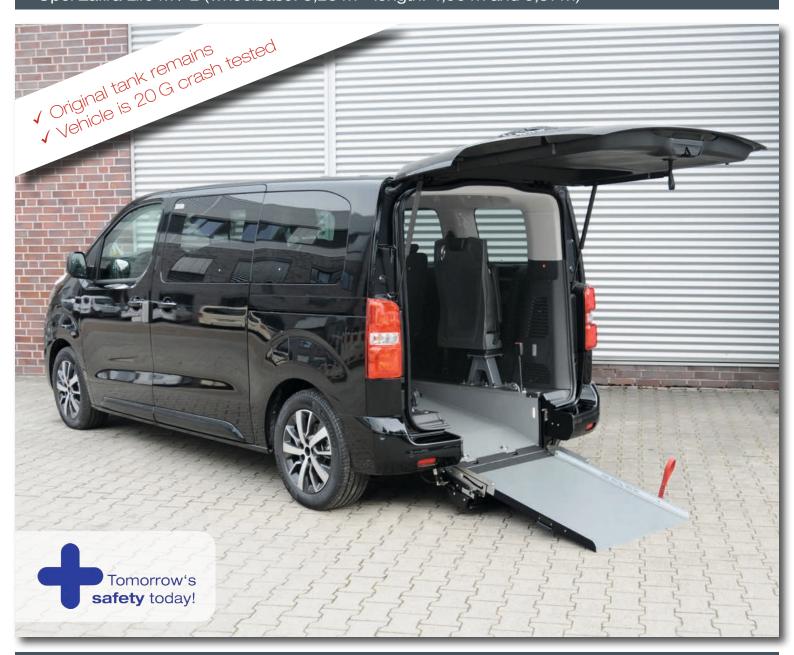

## **ACCESSIBLE VEHICLE WITH REAR CUT FLOOR**

Opel Zafira Life M / L (wheelbase: 3,28 m - length: 4,96 m and 5,31 m)

With the unfolded ramp the vehicle can be accessed comfortably with a wheelchair.

With the optional **EASY**FLEX ramp folded down the luggage compartment is fully usable.

### THESE FACTS MAKE ALL THE DIFFERENCE

- » XXL cutout without any obstructions
- » PROTEKTOR wheelchair & occupant restraint system (ISO approved)
- » Extra long front electric belts for the wheelchair
- » The optional, patented **EASY**FLEX ramp is extremely user-friendly and can be converted quickly to a loading area - ideal for flexible usage
- » Two optional tip & fold seats in third
- » Original tank remains
- Optional head & backrest FUTURESAFE is available

#### **TESTED SAFETY**

The vehicle is dynamically crash tested with 20 G.

European type approval.