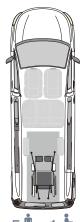

p the vehicle can be accessed comfortably with a wheelchair.



With the optional **EASY**FLEX ramp folded down the luggage compartment is fully usable.



Optional tip & fold seats allow flexible use of the vehicle.



Optional the vehicle can be equipped with the head & backrest FUTURESAFE.

### THESE FACTS MAKE ALL THE DIFFERENCE

- » XXL cutout without any obstructions
- » PROTEKTOR wheelchair & occupant restraint system (ISO approved)
- » Extra long front electric belts for the wheelchair
- » The optional, patented **EASY**FLEX ramp is extremely user-friendly and can be converted quickly to a loading area - ideal for flexible usage
- » Two optional tip & fold seats in third
- » Original tank remains
- Optional head & backrest FUTURESAFE is available

#### **SEATING ARRANGEMENT**











#### **TESTED SAFETY**

The vehicle is dynamically crash tested with 20 G.

European type approval.



#### **TECHNICAL DATA**

- » Ramp
- » Wheelchair area interior floor dimensions
- » Wheelchair area height dimensions

Aluminium with anti-slip surface, gas strut supported, EASYUSE function providing a very simple and effortless operation with one hand

M: Width approx. 810 mm x length approx. 1.400 mm XL: Width approx. 810 mm x length approx. 1.450 mm

Rear entrance height approx. 1.500 mm; Interior height approx. 1.420 mm (rear area)





AMF-Bruns GmbH & Co. KG | Hauptstraße 101 | D-26689 Apen Telefon +49 (0) 44 89 / 72 72 50 I Fax +49 (0) 44 89 / 62 45 hubmatik@amf-bruns.de

www.amf-bruns.de