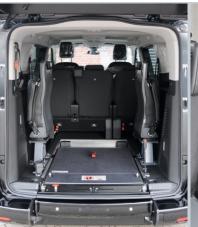

Vehicle conversion

# WAV WITH REAR CUT FLOOR



Opel Zafira Life M / L (wheelbase: 3,28 m - length: 4,96 m and 5,31 m)







## **ACCESSIBLE VEHICLE WITH REAR CUT FLOOR**

Opel Zafira Life M / L (wheelbase: 3,28 m - length: 4,96 m and 5,31 m)



With the unfolded ramp the vehicle can be accessed comfortably with a wheelchair.



With the optional **EASY**FLEX ramp folded down the luggage compartment is fully usable.



Optional tip & fold seats allow flexible use of the vehicle.



Optional the vehicle can be equipped with the head & backrest FUTURESAFE.

### THESE FACTS MAKE ALL THE DIFFERENCE

- » XXL cutout without any obstructions
- » PROTEKTOR wheelchair & occupant restraint system (ISO approved)
- » Extra long front electric belts for the wheelchair
- » The optional, patented **EASY**FLEX ramp is extremely user-friendly and can be converted quickly to a loading area - ideal for flexible usage
- » Two optional tip & fold seats in third
- » Original tank remains
- Optional head & backrest FUTURESAFE is available

#### **SEATING ARRANGEMENT**











#### **TESTED SAFETY**

The vehicle is dynamically crash