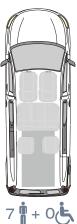

amp the vehicle can be accessed comfortably with a wheelchair.



With the optional **EASY**FLEX ramp folded down the luggage compartment is fully usable.



Optional tip & fold seats allow flexible use of the vehicle.



Optional the vehicle can be equipped with the head & backrest FUTURESAFE.

### THESE FACTS MAKE ALL THE DIFFERENCE

- » XXL cutout without any obstructions
- » PROTEKTOR wheelchair & occupant restraint system (ISO approved)
- » Extra long front electric belts for the wheelchair
- » The optional, patented **EASY**FLEX ramp is extremely user-friendly and can be converted quickly to a loading area - ideal for flexible usage
- » Two optional tip & fold seats in third
- » Original tank remains
- Optional head & backrest FUTURESAFE is available

#### **SEATING ARRANGEMENT**











#### **TESTED SAFETY**

The vehicle is dynamically crash tested with 20 G.

European type approval.



#### **TECHNICAL DATA**

- » Ramp
- » Wheelchair area interior floor dimensions
- » Wheelchair area height dimensions

Aluminium with anti-slip surface, gas strut supported, EASYUSE function providing a very simple and effortless operation with one hand

M: Width approx. 810 mm x length approx. 1.400 mm XL: Width approx. 810 mm x length approx. 1.450 mm

Rear entrance height approx. 1.500 mm; Interior height approx. 1.420 mm (rear area)





AMF-Bruns GmbH & Co. KG | Hauptstraße 101 | D-26689 Apen Telefon +49 (0) 44 89 / 72 72 50 I Fax +49 (0) 44 89 / 62 45 hubmatik@amf-bruns.de

www.amf-bruns.de