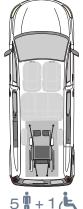

ramp the vehicle can be accessed comfortably with a wheelchair.



With the optional **EASY**FLEX ramp folded down the luggage compartment is fully usable.



Optional tip & fold seats allow flexible use of the vehicle.



Optional the vehicle can be equipped with the head & backrest FUTURESAFE.

### THESE FACTS MAKE ALL THE DIFFERENCE

- » XXL cutout without any obstructions
- » PROTEKTOR wheelchair & occupant restraint system (ISO approved)
- » Extra long front electric belts for the wheelchair
- » The optional, patented **EASY**FLEX ramp is extremely user-friendly and can be converted quickly to a loading area - ideal for flexible usage
- » Two optional tip & fold seats in third
- » Original tank remains
- Optional head & backrest FUTURESAFE is available

#### **SEATING ARRANGEMENT**











#### **TESTED SAFETY**

The vehicle is dynamically crash tested with 20 G.

European type approval.



#### **TECHNICAL DATA**

- » Ramp
- » Wheelchair area interior floor dimensions
- » Wheelchair area height dimensions

Aluminium with anti-slip surface, gas strut supported, EASYUSE function providing a very simple and effortless operation with one hand

M: Width approx. 810 mm x length approx. 1.400 mm XL: Width approx. 810 mm x length approx. 1.450 mm

Rear entrance height approx. 1.500 mm; Interior height approx. 1.420 mm (rear area)





AMF-Bruns GmbH & Co. KG | Hauptstraße 101 | D-26689 Apen Telefon +49 (0) 44 89 / 72 72 50 I Fax +49 (0) 44 89 / 62 45 hubmatik@amf-bruns.de

www.amf-bruns.de